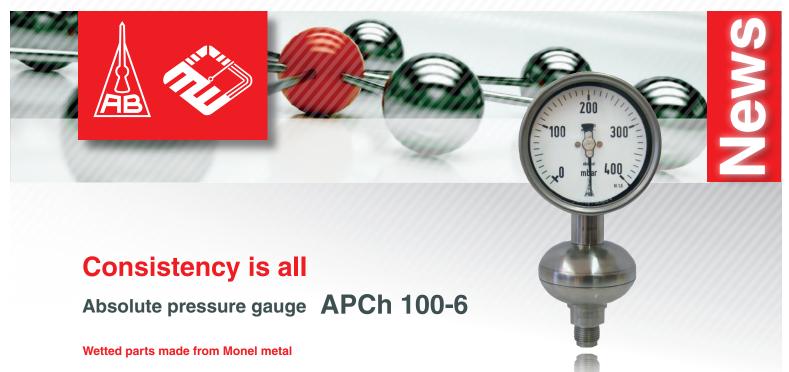

As addition to our absolute pressure gauge APCh (data sheet 3901) we have checked the possibility of supplying absolute pressure gauges with wetted parts made from Monel metal

upon customer request.

Yes, we can! We look forward to your request. Monel metal is considered to be very resistant against corrosion, many acids and especially fluorine  ${\sf F_2}$ .

## features

- Wetted parts made from Monel metal, others like Hastelloy alloy upon request
- Helium leak detection up to 10<sup>-9</sup> mbar I/s
- All connections welded, no leakage spots

## **Technical data**

Option

| Version              | absolute pressure gauge               |
|----------------------|---------------------------------------|
| Case                 | bayonet ring case stainless steel     |
| Nominal case size in | 100, 160 (4", 6")                     |
| Accuracy class       | 1.6                                   |
| Pressure ranges      | 0-25 mbar absolute to 25 bar absolute |
| Wetted parts         | Monel metal                           |
| Process Connection   | G ½ B (½"BSP)                         |
|                      |                                       |
|                      |                                       |